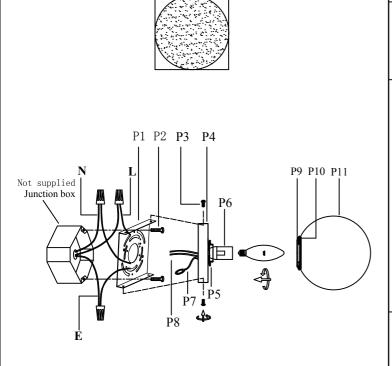

## **Installation instructions:**

- 1. Black wire from ceiling(junction box) attaches to "L"wire from the fixture.
- 2. White wire from ceiling(junction box) attaches to "N"wire from the fixture.
- 3. "E" wire from the fixture is attaced to the mounting bracket and an additional "E" wire from the mounting bracket must be secured to the junction box.
- 4. Secure mounting bracket to the junction box.
- 5.Insert the mounting bracket screw(P2) into the mounting bracket (P1).
- 6.Useing the screw(P3) to lock the lamp body onto the mounting bracket (P1) on the wall.
- 7.Install E12 light source.(Bulbs not supplied).
- 8. Twist the glass shade (P11) onto the lamp body.

The end!

| Part Number    | Part | Picture | Description                  | Qty |
|----------------|------|---------|------------------------------|-----|
| MB7S14         | P1   |         | Mounting bracket L5.7"*W4.7" | 1   |
|                | P2   |         | Mounting bracket screw       | 2   |
| P-LD7303W6CH-1 | P3   | 1       | Screw                        | 4   |
|                | P4   |         | Backplate (L5.9"*W5.9")      | 1   |
|                | P5   | •       | Aluminum ring<br>Φ2"*H0.4"   | 1   |
|                | P6   |         | E12 holder                   | 1   |
|                | P7   |         | UL18#Ground wire,L9.8"       | 1   |
|                | P8   |         | UL18#,L8"                    | 1   |
| GS7R02CH       | P9   |         | Aluminum ring<br>Φ2.7"*H0.3" | 1   |
|                | P10  |         | Plate<br>Φ1.8"*T0.1"         | 1   |
|                | P11  |         | Glass shade<br>Φ5.9"*H5.7"   | 1   |